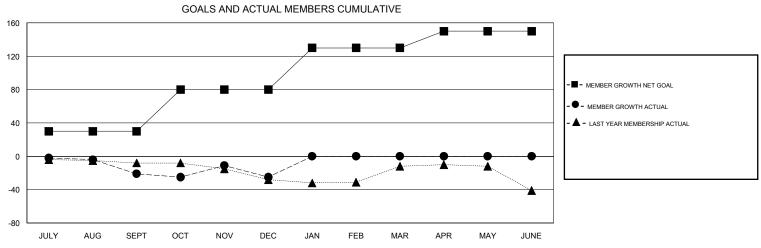

## District 19 I

GMT: LOCATION WASHINGTON GMT CA

| DROPPED CLUBS: 1  DROPPED MEMBERS |    | 20 CLUBS OF 49 ADDED 1 OR MORE NEW MEMBERS | GENDER DISTRIB  MALE  FEMALE    | 3UTION<br>772 (64.23%)<br>430 (35.77%) |      |
|-----------------------------------|----|--------------------------------------------|---------------------------------|----------------------------------------|------|
| DECEASED                          | 11 | CLICK HERE FOR CUMULATIVE MEMBERSHIP DATA  | TOTAL FAMILY UNIT MEMBERS       |                                        | 226  |
| CLUB CANCELLED                    | 0  |                                            | FAMILY MEMBERS PAYING HALF DUES |                                        | 11.4 |
| OTHER                             | 63 |                                            |                                 |                                        | 114  |
| TOTAL                             | 74 |                                            |                                 |                                        |      |