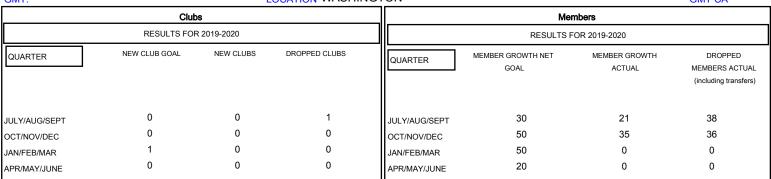

## District 19 I

GMT: LOCATION WASHINGTON GMT CA

| DROPPED CLUBS: 1  DROPPED MEMBERS |    | 20 CLUBS OF 49 ADDED 1 OR MORE NEW MEMBERS | GENDER DISTRIB  MALE  FEMALE    | 3UTION<br>772 (64.23%)<br>430 (35.77%) |      |
|-----------------------------------|----|--------------------------------------------|---------------------------------|----------------------------------------|------|
| DECEASED                          | 11 | CLICK HERE FOR CUMULATIVE MEMBERSHIP DATA  | TOTAL FAMILY UNIT MEMBERS       |                                        | 226  |
| CLUB CANCELLED                    | 0  |                                            | FAMILY MEMBERS PAYING HALF DUES |                                        | 11.4 |
| OTHER                             | 63 |                                            |                                 |                                        | 114  |
| TOTAL                             | 74 |                                            |                                 |                                        |      |